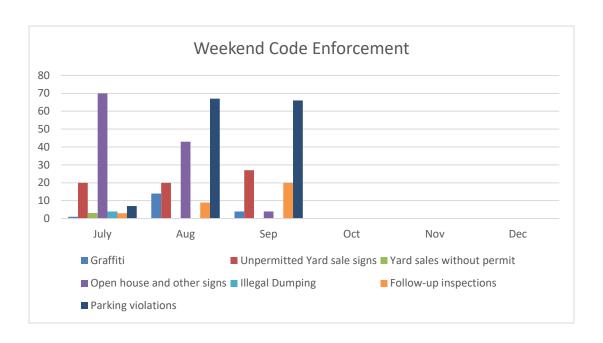

|     |     |
| Notice of Violations  |     |     |     |     |     |     |
| Issued                | 11  | 4   | 12  |     |     |     |
| Citations Issued      | 16  | 6   | 8   |     |     |     |

<sup>\*</sup>The number of corrections issued does not include vehicle related complaints, illegal dumping referred to Burrtec, or homelessness on public property referred Sheriff's Department.

# Weekend Code Enforcement Activities

The Weekend Animal Control/Code Enforcement Specialist patrols the weekends and conducts zone inspections and scheduled re-inspections. Weekend code enforcement also handles code violations such as unpermitted yard sales, open house signs, and parking violations. The table below demonstrates weekend code enforcement activities by type for this fiscal year.



# **Parking Citations:**

In September, 304 vehicle related citations were issued; 160 of the citations issued were related to street sweeping enforcement. Street Sweeping in residential areas occurs on the first, second, and third Thursdays of each month.

Other parking citations include expired registration, parking on unpaved surfaces, and commercial vehicles in residential areas. Parking citations are issued by Code Enforcement Staff, as well as Sheriff Deputies.





# Graffiti/Vandalism/Illegal Dumping

There were two cases of illegal dumping reported in September both have been resolved.

# Rental Inspection Program

There are approximately 335 properties in the Program, consisting of both single-family units and multiple family units (i.e. apartments, duplexes, triplexes, condomi