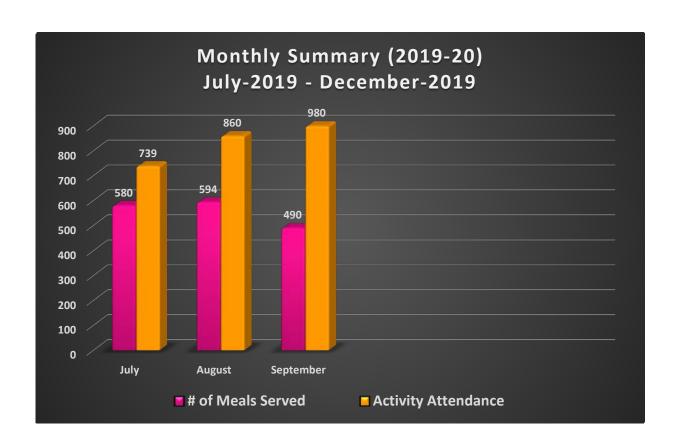

TABLE 1
Senior Center Activities

| Senior Center Activities                      |                |              |               |              |              |              |
|-----------------------------------------------|----------------|--------------|---------------|--------------|--------------|--------------|
| Description                                   | Jul-<br>2019   | Aug-<br>2019 | Sept-<br>2019 | Oct-<br>2019 | Nov-<br>2019 | Dec-<br>2019 |
| Nutrition Program (# of meals served)         | 580            | 594          | 490           |              |              |              |
| Arts and Crafts Classes                       | 26             | 31           | 36            |              |              |              |
| Bingo                                         | 41             | 45           | 54            |              |              |              |
| Bridge                                        | 27             | 32           | 32            |              |              |              |
| Bunco                                         | 27             | 33           | 72            |              |              |              |
| Coffee with Megan                             | 71             | 57           | 39            |              |              |              |
| Exercise Classes                              | 79             | 108          | 114           |              |              |              |
| Garden Club                                   | 10             | 7            | 10            |              |              |              |
| <b>Morning Glories (quilting)</b>             | 23             | 26           | 26            |              |              |              |
| Movies with Solomon                           | 0              | 0            | 0             |              |              |              |
| Paint Classes                                 | 8              | 10           | 10            |              |              |              |
| Card Game Night (Wednesday)                   | 15             | 22           | 70            |              |              |              |
| Zumba                                         | 46             | 0            | 45            |              |              |              |
| Kings Corner                                  | 49             | 61           | 70            |              |              |              |
| Cribbage                                      | 11             | 17           | 18            |              |              |              |
| Cell Phone Class                              | 7              | 8            | 12            |              |              |              |
|                                               | <b>SPECIAL</b> | EVENTS       | <u>S</u>      |              |              |              |
| Monthly Birthday Celebration                  | 26             | 31           | 25            |              |              |              |
| Entertainment (2 <sup>nd</sup> Fri. each mo.) | 25             | 24           | 15            |              |              |              |
| Volunteer Meeting                             | 16             | 0            | 26            |              |              |              |
| Hydration Station                             | 42             | 32           | 0             |              |              |              |
| <b>Bus Pass Distribution</b>                  | 32             | 0            | 35            |              |              |              |
| 4th of July Party / Sept Pizza Party          | 41             | -            | 49            |              |              |              |
| Health Screening                              | 26             | 24           | 20            |              |              |              |