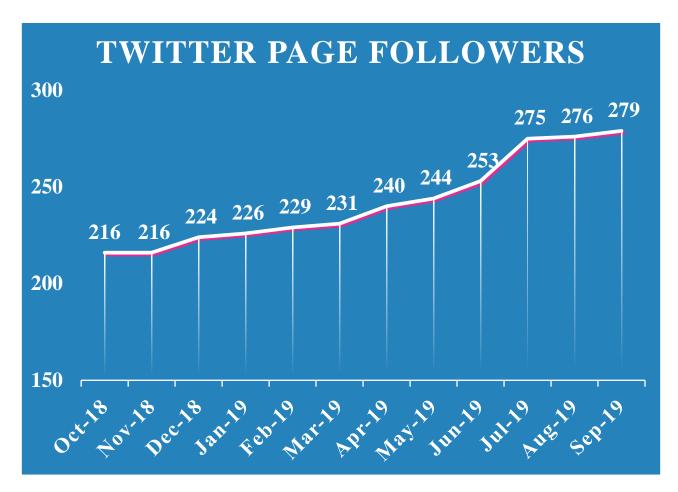

Grand Terrace has moved back to the 4<sup>th</sup> most popular City Facebook Page in San Bernardino County (by percentage of Population)

| Twitter       | Jul   | Aug    | Sep   | Oct | Nov | Dec |
|---------------|-------|--------|-------|-----|-----|-----|
| Tweets        | 4     | 44     | 42    |     |     |     |
| Impressions   | 3,201 | 11,252 | 8,840 |     |     |     |
| Followers     | 275   | 276    | 279   |     |     |     |
| New Followers | 22    | 1      | 3     |     |     |     |
| Twitter       | Jan   | Feb    | Mar   | Apr | May | Jun |
| Tweets        |       |        |       |     |     |     |
| Impressions   |       |        |       |     |     |     |
| Followers     |       |        |       |     |     |     |
| New Followers |       |        |       |     |     |     |