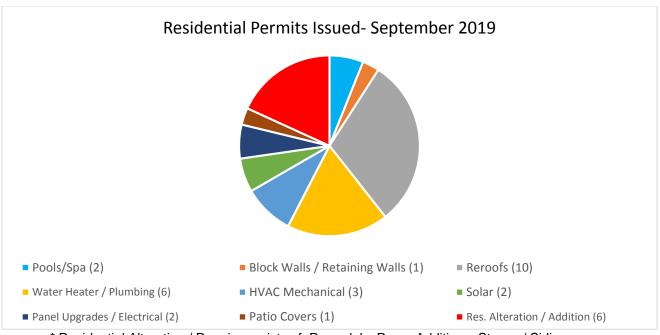

# Applications Received, Approved and/or Under Review

Fiscal year to date the Planning Division has received 55 applications for review, 12 applications remained under review. A comprehensive list of the applications and their status is at the end of the Planning Division's report.