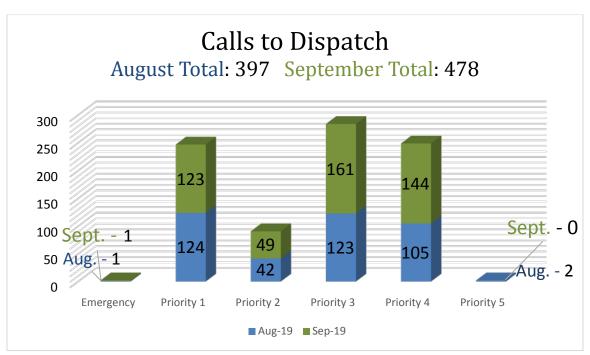

# Reached out to approximately 60 churches throughout Colton, San Bernardino and Loma Linda to obtain commitments and add to the City's Invocation list.