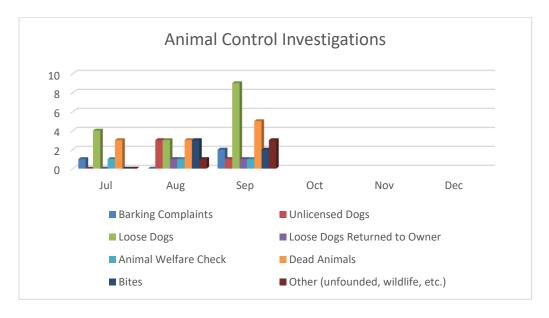

# Began compiling step-by-step instructions for Office Specialist duties and responsibilities.