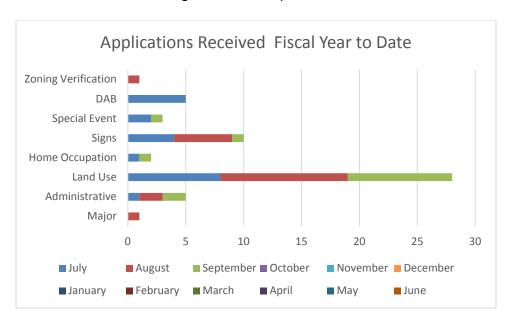

# Applications Received, Approved and/or Under Review

Fiscal year to date the Planning Division has received 55 applications for review, 12 applications remained under review. A comprehensive list of the applications and their status is at the end of the Planning Division's report.