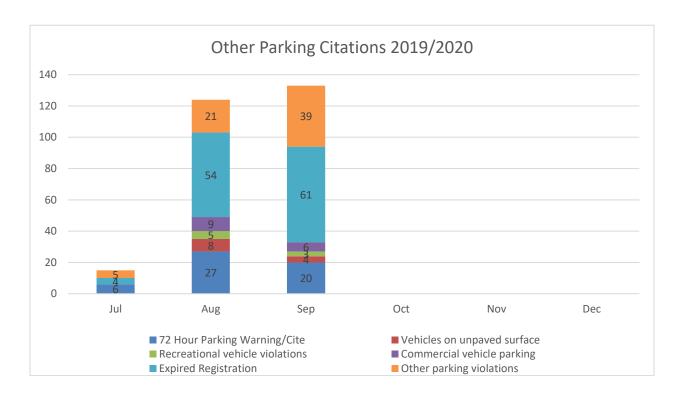

cement Specialist patrols the weekends and conducts zone inspections and scheduled re-inspections. Weekend code enforcement also handles code violations such as unpermitted yard sales, open house signs, and parking violations. The table below demonstrates weekend code enforcement activities by type for this fiscal year.



# **Parking Citations:**

In September, 304 vehicle related citations were issued; 160 of the citations issued were related to street sweeping enforcement. Street Sweeping in residential areas occurs on the first, second, and third Thursdays of each month.

Other parking citations include expired registration, parking on unpaved surfaces, and commercial vehicles in residential areas. Parking citations are issued by Code Enforcement Staff, as well as Sheriff Deputies.





# Graffiti/Vandalism/Illegal Dumping

There were two cases of illegal dumping reported in September both have been resolved.

# Rental Inspection Program

There are approximately 335 properties in the Program, consisting of both single-family units and multiple family units (i.e. apartments, duplexes, triplexes, condominium etc.). Eighty-one properties are enrolled in the Good Landlord/Tenant Program signifying they have kept well-maintained properties and have passed inspections for three consecutive years. Property owners in the Good Landlord Program also receive reduced inspection fees and windshield inspections.

All properties in the program have received their annual inspections and only two properties have outstanding violations that are being addressed.

In November, Code Enforce