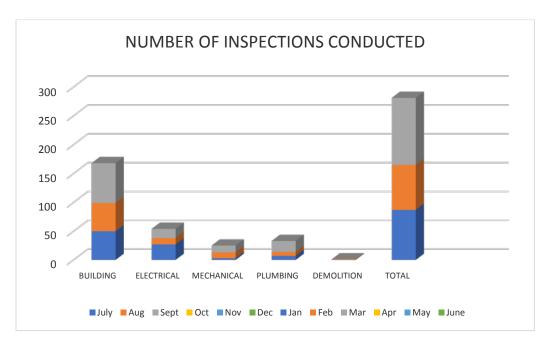

failure to obtain ongoing building inspections, or work was completed without obtaining final inspections.

Building & Safety has implemented a program to address expired permits. Notification letters have been mailed out to both the property owner and contractor on record informing them of the expired permit and their responsibility to obtain final inspections.

In September, 25 notices were sent out to address permits that expired between July and December of 2017. Second notices will be sent on the remaining properties, and the file closed. Prior to the issuance of any subsequent permits for properties with expired permits, the expired permit will be required to be addressed.

# Inspections

A total of 116 inspections were conducted in August, with 38 of them being final inspections.



# **Major Projects Under Construction**

Major projects under construction include Aegis Builders, Inc.'s Van Buren Project, onsite grading for the SCE Highgrove Substation, and construction of 17 lots for Crestwood Communities' Tract 18071.

Other ongoing projects also include tenant improvement work for the proposed Grocery Outlet Market, a tenant improvement for Sophia's Nail Salon, and new PV system for Auto Zone.

| Project                        | Description/Location                                                                                  | Status                                                                                            |
|--------------------------------|------------------------------------------------------------------------------------------------------