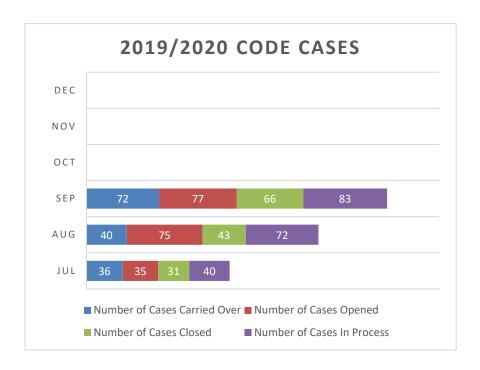

ls. After hour call outs totaled 2 hours in September.

The City is divided into seven zones, including commercial centers, and the zones are inspected on a continual rotating basis over a two-week period. A set route is driven each day in addition to the zones. The route includes Mount Vernon Avenue, Main Street, Michigan Street, Barton Road, Preston Street, Palm Avenue, Observation Drive, and Van Buren Street.

# **Activity Summary for Code Enforcement**

Code Enforcement had 72 cases carried over from the previous month, 77 new cases opened, and 66 cases were closed. The Division closed out September with 83 open cases. The chart below demonstrates a breakdown of Code cases by detailing how many cases were carried over from the previous month, opened, closed and still being addressed.



The following table shows the number of inspections conducted, the number of citations, and corrective notices issued.

| Column1               | Jul | Aug | Sep | Oct | Nov | Dec |
|-----------------------|-----|-----|-----|-----|-----|-----|
| Inspections Conducted | 49  | 68  | 71  |     |     |     |
| Notice of Corrections |     |     |     |     |     |     |
| Issued                | 28  | 44  | 55  |     |     |     |
| Notice of Violations  |     |     |     |     |     |     |
| Issued                | 11  | 4   | 12  |     |     |     |
| Citations Issued      | 16  | 6   | 8   |     |     |     |

<sup>\*</sup>The number of corrections issued does not include vehicle related complaints, illegal dumping referred to Burrtec, or homelessness on public property referred Sheriff's