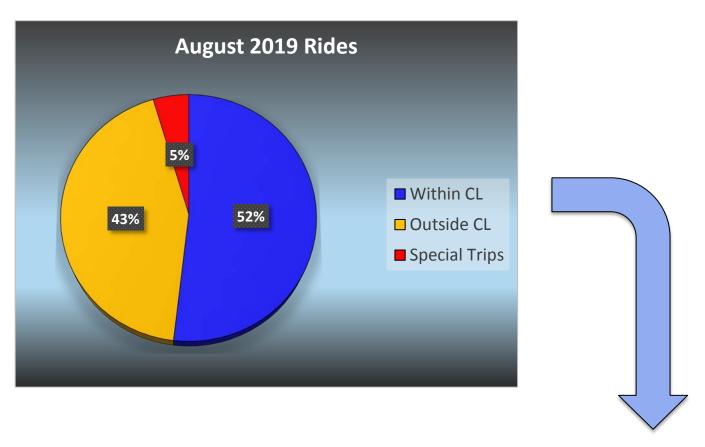

TABLE 3 # of Rides

| <b>Description</b>                                                 | Jul-<br>2019 | Aug-<br>2019 | Sept-<br>2019 | Oct-<br>2019 | Nov-<br>2019 | Dec-<br>2019 |
|--------------------------------------------------------------------|--------------|--------------|---------------|--------------|--------------|--------------|
| Within City Limits (Senior<br>Center, Stater Brothers,<br>Library) | 363          | 448          | 207           |              |              |              |
| Outside City Limits (Walmart, 99cent store, Ross)                  | 310          | 376          | 136           |              |              |              |
| Special Events/Trips                                               | 40           | 40           | 0             |              |              |              |
| Description                                                        | Jan-<br>2020 | Feb-<br>2020 | Mar-<br>2020  | Apr-<br>2020 | May-<br>2020 | Jun-<br>2020 |
| Within City Limits (Senior Center, Stater Brothers,                |              |              |               |              |              |              |
| Outside City Limits (Walmart, 99cent store, Ross)                  |              |              |               |              |              |              |
| Special Events/Trips                                               |              |              |               |              |              |              |