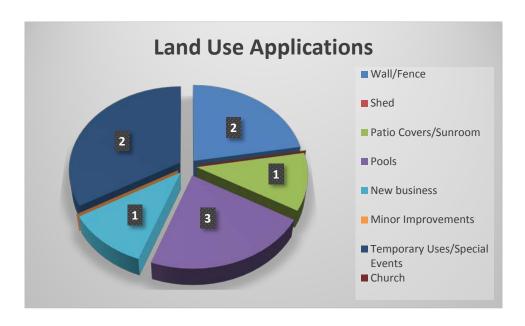

#### **Application Summary**

The Planning Division received 14 new applications in September and carried over 11 from the previous month. Action was taken on 13 of them. Minor applications such as a new business, patio cover, or small room additions are handled as a Land Use application and typically processed within 2-3 days. Larger additions over 500 square feet or second dwelling units are handled administratively by staff with noticing, and those projects that are either new development or exceed the Director's administrative authority are handled as Major Permits and are reviewed by the Planning Commission. Home occupation permits are for home based business, such as consulting, housekeeping, and small craft businesses.

| Application Summary for September 2019 |                    |              |           |              |  |  |
|----------------------------------------|--------------------|--------------|-----------|--------------|--|--|
| Applications                           | Number<br>Received | Carried Over | Completed | Under Review |  |  |
| Major                                  | 0                  | 8            | 0         | 8            |  |  |
| Administrative                         | 2                  | 2            | 2         | 2            |  |  |
| Land Use                               | 9                  | 1            | 9         | 1            |  |  |
| Home                                   | 1                  | 0            | 1         | 0            |  |  |
| Occupation                             |                    |              |           |              |  |  |
| Sign                                   | 1                  | 0            | 1         | 0            |  |  |
| Special Event                          | 1                  | 0            | 0         | 1            |  |  |
| DAB                                    | 0                  | 0            | 0         | 0            |  |  |
| Total                                  | 14                 | 11           | 13        | 12           |  |  |

A new business was approved in September establishing an office for online sales of bicycle parts and accessories, "Cycle DNA."

Overall Land Use applications are the most predominant application that the Planning Division processes. Nine Land Use applications were received in September. The table below shows the types of activities that were received with the eleven Land Use applications received in September 2019.