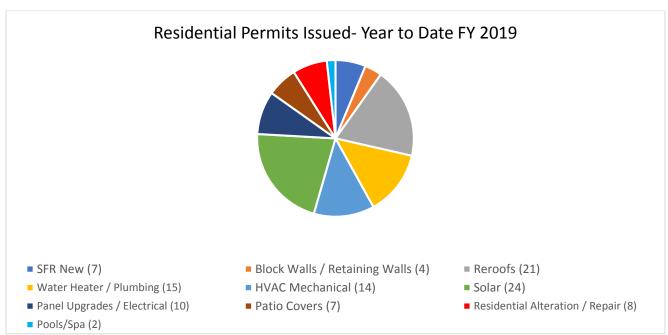

o Date Revenue \$57,329.12

### **Permits Issued**

Permits issued in September include HVAC mechanical replacements, block walls, electrical panel upgrades, patio covers, reroofs, plumbing, commercial tenant improvements, pools, and PV solar systems.

Most of the permits issued were for residential improvements. Commercial permits included a tenant improvement for single front entry conversion for Stater Bros, light fixture replacement at Bank of America, and a new furniture store. The charts below show issued permits issued for the month and year to date for both residential and commercial properties.



<sup>\* &</sup>lt;u>Residential Alteration / Repair</u> consists of: Remodels, Room Additions, Stucco / Siding Work, Interior Demolition / Construction of Walls, Windows, Garage Doors.



<sup>\* &</sup>lt;u>Residential Alteration / Repair</u> consists of: Remodels, Room Additions, Stucco / Siding Work, Interior Demolition / Construction of Walls, Windows, Garage Doors.





# **Expired Permits**

The Building and Safety Division has embarked on a program to address expired permits, beginning with the most recent expirations. Between January 2017 to June 2019 there are a total of 133 expired permits. Permits expire for various reasons, but typically due to project abandonment, failure to obtain ongoing building inspections, or work was completed without obtaining final inspections.

Building & Safety has implemented a program to address expired permits. Notification letters have been mailed out to both the property owner and contractor on record informing them of the expi