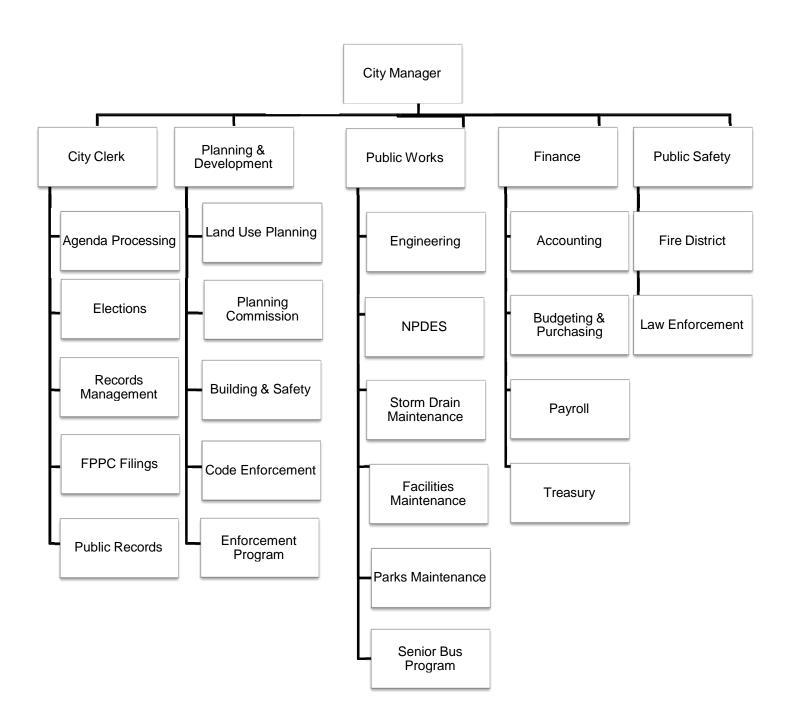

Committee/Commissions                 | 8  |
| City Manager                          | 12 |
| Senior Center                         | 16 |
| Senior Bus Program                    | 19 |
| Communications                        | 24 |
| Planning and Development              | 28 |
| Code Enforcement                      | 45 |
| Weekend Code                          | 46 |
| Parking/Graffiti                      | 47 |
| Animal Control                        | 49 |
| Public Works                          | 51 |
| Maintenance                           | 52 |
| Citizen Response System (Work Orders) | 53 |
| Park Maintenance                      | 61 |
| Sheriff's Contract                    | 65 |
| San Bernardino County Fire            | 67 |

#### **CITY MANAGER**

# **Organization Chart**



# City Clerk Agenda Processing Elections • Records Management • FPPC Filings • Public Records

DATE: October 7, 2019

TO: G. Harold Duffey, City Manager

City Manager's Office

FROM: Debra Thomas, City Clerk

City Clerk's Office

# SUBJECT: SEPTEMBER 2019 CITY CLERK MONTHLY REPORT

This monthly report is presented to the City Manager to keep him informed of the activities and responsibilities within the City Clerk's Department over the last six (6) months.

The City Clerk's Office is staffed with two (2) positions that include the City Clerk and its Office Specialist. The primary responsibilities for this department are Council Support Services, Records Management, Administrative Processing, Board Administration and Election Services. Each of these functions require a collaborative effor