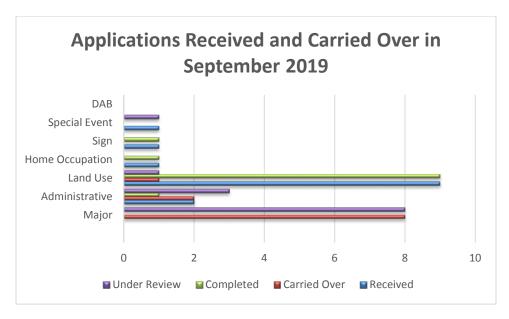

#### **Application Summary**

The Planning Division received 14 new applications in September and carried over 11 from the previous month. Action was taken on 13 of them. Minor applications such as a new business, patio cover, or small room additions are handled as a Land Use application and typically processed within 2-3 days. Larger additions over 500 square feet or second dwelling units are handled administratively by staff with noticing, and those projects that are either new development or exceed the Director's administrative authority are handled as Major Permits and are reviewed by the Planning Commission. Home occupation permits are for home based business, such as consulting, housekeeping, and small craft businesses.

| Application Summary for September 2019 |                    |              |           |              |  |  |
|----------------------------------------|--------------------|--------------|-----------|--------------|--|--|
| Applications                           | Number<br>Received | Carried Over | Completed | Under Review |  |  |
| Major                                  | 0                  | 8            | 0         | 8            |  |  |
| Administrative                         | 2                  | 2            | 2         | 2            |  |  |
| Land Use                               | 9                  | 1            | 9         | 1            |  |  |
| Home                                   | 1                  | 0            | 1         | 0            |  |  |
| Occupation                             |                    |              |           |              |  |  |
| Sign                                   | 1                  | 0            | 1         | 0            |  |  |
| Special Event                          | 1                  | 0            | 0         | 1            |  |  |
| DAB                                    | 0                  | 0            | 0         | 0            |  |  |
| Total                                  | 14                 | 11           | 13        | 12           |  |  |