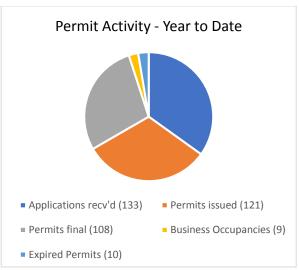

# Applications Received, Approved and/or Under Review

Fiscal year to date the Planning Division has received 55 applications for review, 12 applications remained under review. A comprehensive list of the applications and their status is at the end of the Planning Division's report.