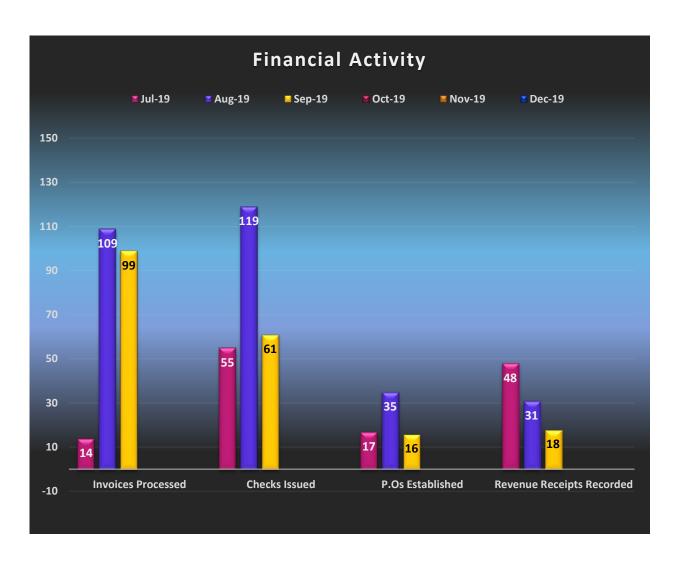

TABLE 1 Financial Activity

| Description                                                                                                                                                                                                                                                                                                                                                                                                                                                                                                                                                                                                                                                                                                                                                                                                                                                                                                                                                                                                                                                                                                                                                                                                                                                                                                                                                                                                                                                                                                                                                                                                                                                                                                                                                                                                                                                                                                                                                                                                                                                                                                                    | Jul-<br>2019 | Aug-<br>2019 | Sept-<br>2019 | Oct-<br>2019 | Nov-<br>2019 | Dec-<br>2019 |
|--------------------------------------------------------------------------------------------------------------------------------------------------------------------------------------------------------------------------------------------------------------------------------------------------------------------------------------------------------------------------------------------------------------------------------------------------------------------------------------------------------------------------------------------------------------------------------------------------------------------------------------------------------------------------------------------------------------------------------------------------------------------------------------------------------------------------------------------------------------------------------------------------------------------------------------------------------------------------------------------------------------------------------------------------------------------------------------------------------------------------------------------------------------------------------------------------------------------------------------------------------------------------------------------------------------------------------------------------------------------------------------------------------------------------------------------------------------------------------------------------------------------------------------------------------------------------------------------------------------------------------------------------------------------------------------------------------------------------------------------------------------------------------------------------------------------------------------------------------------------------------------------------------------------------------------------------------------------------------------------------------------------------------------------------------------------------------------------------------------------------------|--------------|--------------|---------------|--------------|--------------|--------------|
| Invoices Processed                                                                                                                                                                                                                                                                                                                                                                                                                                                                                                                                                                                                                                                                                                                                                                                                                                                                                                                                                                                                                                                                                                                                                                                                                                                                                                                                                                                                                                                                                                                                                                                                                                                                                                                                                                                                                                                                                                                                                                                                                                                                                                             | 14           | 109          | 99            |              |              |              |
| Checks Issued                                                                                                                                                                                                                                                                                                                                                                                                                                                                                                                                                                                                                                                                                                                                                                                                                                                                                                                                                                                                                                                                                                                                                                                                                                                                                                                                                                                                                                                                                                                                                                                                                                                                                                                                                                                                                                                                                                                                                                                                                                                                                                                  | 55           | 119          | 61            |              |              |              |
| <b>Purchase Orders Established</b>                                                                                                                                                                                                                                                                                                                                                                                                                                                                                                                                                                                                                                                                                                                                                                                                                                                                                                                                                                                                                                                                                                                                                                                                                                                                                                                                                                                                                                                                                                                                                                                                                                                                                                                                                                                                                                                                                                                                                                                                                                                                                             | 17           | 35           | 16            |              |              |              |
| Revenue Receipts Recorded                                                                                                                                                                                                                                                                                                                                                                                                                                                                                                                                                                                                                                                                                                                                                                                                                                                                                                                                                                                                                                                                                                                                                                                                                                                                                                                                                                                                                                                                                                                                                                                                                                                                                                                                                                                                                                                                                                                                                                                                                                                                                                      | 48           | 31           | 18            |              |              |              |
|                                                                                                                                                                                                                                                                                                                                                                                                                                                                                                                                                                                                                                                                                                                                                                                                                                                                                                                                                                                                                                                                                                                                                                                                                                                                                                                                                                                                                                                                                                                                                                                                                                                                                                                                                                                                                                                                                                                                                                                                                                                                                                                                | Tom          | Tob          | Man           | A            | N/C          | T            |
| Description                                                                                                                                                                                                                                                                                                                                                                                                                                                                                                                                                                                                                                                                                                                                                                                                                                                                                                                                                                                                                                                                                                                                                                                                                                                                                                                                                                                                                                                                                                                                                                                                                                                                                                                                                                                                                                                                                                                                                                                                                                                                                                                    | Jan-<br>2020 | Feb-<br>2020 | Mar-<br>2020  | Apr-<br>2020 | May-<br>2020 | Jun-<br>2020 |
| Description Invoices Processed                                                                                                                                                                                                                                                                                                                                                                                                                                                                                                                                                                                                                                                                                                                                                                                                                                                                                                                                                                                                                                                                                                                                                                                                                                                                                                                                                                                                                                                                                                                                                                                                                                                                                                                                                                                                                                                                                                                                                                                                                                                                                                 |              |              |               |              |              |              |
| The state of the s |              |              |               |              |              |              |
| Invoices Processed                                                                                                                                                                                                                                                                                                                                                                                                                                                                                                                                                                                                                                                                                                                                                                                                                                                                                                                                                                                                                                                                                                                                                                                                                                                                                                                                                                                                                                                                                                                                                                                                                                                                                                                                                                                                                                                                                                                                                                                                                                                                                                             |              |              |               |              |              |              |