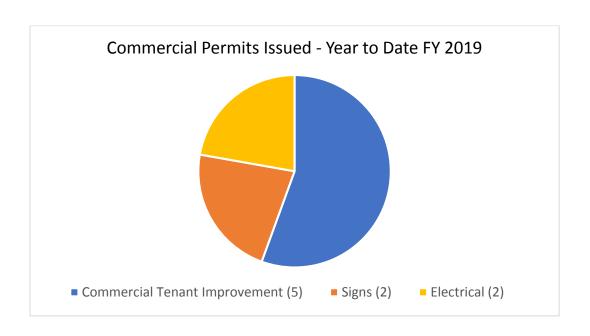

commercial tenant improvements, pools, and PV solar systems.

Most of the permits issued were for residential improvements. Commercial permits included a tenant improvement for single front entry conversion for Stater Bros, light fixture replacement at Bank of America, and a new furniture store. The charts below show issued permits issued for the month and year to date for both residential and commercial properties.



<sup>\* &</sup>lt;u>Residential Alteration / Repair</u> consists of: Remodels, Room Additions, Stucco / Siding Work, Interior Demolition / Construction of Walls, Windows, Garage Doors.



<sup>\* &</sup>lt;u>Residential Alteration / Repair</u> consists of: Remodels, Room Additions, Stucco / Siding Work, Interior Demolition / Construction of Walls, Windows, Garage Doors.





# **Expired Permits**

The Building and Safety Division has embarked on a program to address expired permits, beginning with the most recent expirations. Between January 2017 to June 2019 there are a total of 133 expired permits. Permits expire for various reasons, but typically due to project abandonment, failure to obtain ongoing building inspections, or work was completed without obtaining final inspections.

Building & Safety has implemented a program to address expired permits. Notification letters have been mailed out to both the property owner and contractor on record informing them of the expired permit and their responsibility to obtain final inspections.

In September, 25 notices were sent out to address permits that expired between July and December of 2017. Second notices wil