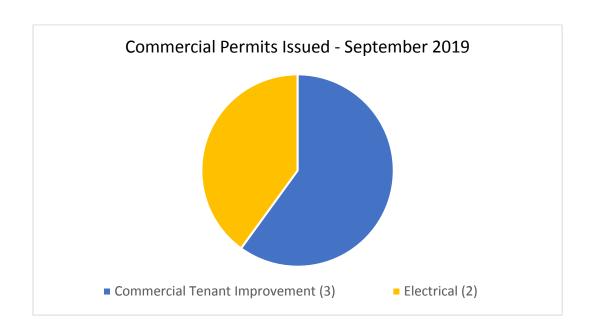

g, commercial tenant improvements, pools, and PV solar systems.

Most of the permits issued were for residential improvements. Commercial permits included a tenant improvement for single front entry conversion for Stater Bros, light fixture replacement at Bank of America, and a new furniture store. The charts below show issued permits issued for the month and year to date for both residential and commercial properties.



<sup>\* &</sup>lt;u>Residential Alteration / Repair</u> consists of: Remodels, Room Additions, Stucco / Siding Work, Interior Demolition / Construction of Walls, Windows, Garage Doors.



<sup>\* &</sup>lt;u>Residential Alteration / Repair</u> consists of: Remodels, Room Additions, Stucco / Siding Work, Interior Demolition / Construction of Walls, Windows, Garage Doors.





# **Expired Permits**

The Building and Safety Division has embarked on a program to address expired permits, beginning with the most recent expirations. Between January 2017 to June 2019 there are a total of 133 expired permits. Permits expire for various reasons, but typically due to project abandonment, failure to obtain ongoing building inspections, or work was completed without obtaining final inspections.

Building & Safety has implemented a program to address expired permits. Notification letters have been mailed out to both the property owner and contractor on record informing them of the expired permit and their responsibility to obtain final inspections.

In September, 25 notices were sent out to address permits that expired between July and December of 2017. Second notices w