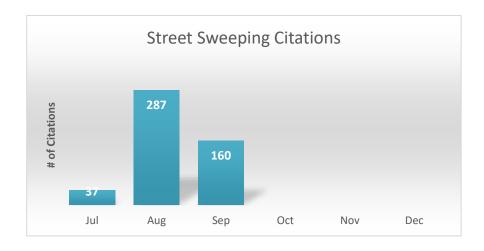

orcement Specialist patrols the weekends and conducts zone inspections and scheduled re-inspections. Weekend code enforcement also handles code violations such as unpermitted yard sales, open house signs, and parking violations. The table below demonstrates weekend code enforcement activities by type for this fiscal year.



# **Parking Citations:**

In September, 304 vehicle related citations were issued; 160 of the citations issued were related to street sweeping enforcement. Street Sweeping in residential areas occurs on the first, second, and third Thursdays of each month.

Other parking citations include expired registration, parking on unpaved surfaces, and commercial vehicles in residential areas. Parking citations are issued by Code Enforcement Staff, as well as Sheriff Deputies.





# Graffiti/Vandalism/Illegal Dumping

There were two cases of illegal dumping reported in September both have been resolved.

# Rental Inspection Program

There are approximately 335 properties in the Program, consisting of both single-family units and multiple family units (i.e. apartments, duplexes, triplexes, condominium etc.). Eighty-one properties are enrolled in the Good Landlord/Tenant Program signifying they have kept well-maintained properties and have passed inspections for three consecutive years. Property owners in the Good Landlord Program also receive reduced inspection fees and windshield inspections.

All properties in the program have received their annual inspections and only two properties have outstanding violations that are being addressed.

In November, Code Enfor