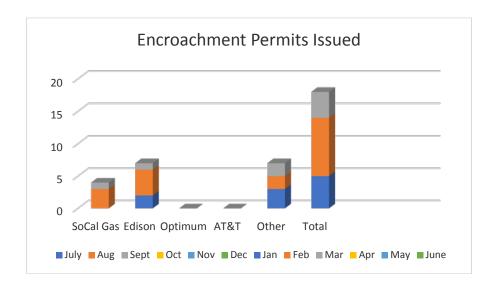

|
| Anel Aguayo –<br>12040 La Cadena<br>Dr. | 12040 La Cadena Dr. – Precise grading & new single-family residence                                                                  | In Plan Check – Plans in 2 <sup>nd</sup> review                               |

# **Certificate of Occupancy**

A Certificate of Occupancy was issued for the following businesses:

- Cycle DNA located at 12210 Michigan St. Suite 15
- Furniture 2Ur Door located at 12210 Michigan St. Suite F
- Richardson's RV Center Inc. located at 12438 Michigan St.

### **Public Works Encroachment Permits**

Four Public Works/Encroachment Permit applications were taken in and three are in plan check. Four permits were issued for the month, which includes applications that were received in the previous month.



# ANIMAL CONTROL AND CODE ENFORCEMENT DIVISION

# Core Services

- Zoning & Municipal Code Enforcement
- Animal Control Services
- > Street Sweeping Traffic Enforcement

The Division is staffed with one full time Officer, a 36-hour Specialist and a full-time Office Specialist. In addition, a full-time consultant Building Official/Code Manager has been added to assist in the management of the Department. These three positions constitute 416 monthly service hours in September, plus an additional 30 hours for on-call coverage. On-call coverage is provided to handle after hour emergency animal control calls. After hour call outs totaled 2 hours in September.

The City is divided into seven zones, including commercial centers, and the zones are inspected on a continual rotating basis over a t