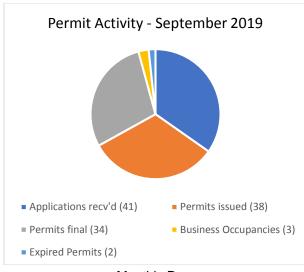

# Applications Received, Approved and/or Under Review

Fiscal year to date the Planning Division has received 55 applications for review, 12 applications remained under review. A comprehensive list of the applications and their status is at the end of the Planning Division's report.