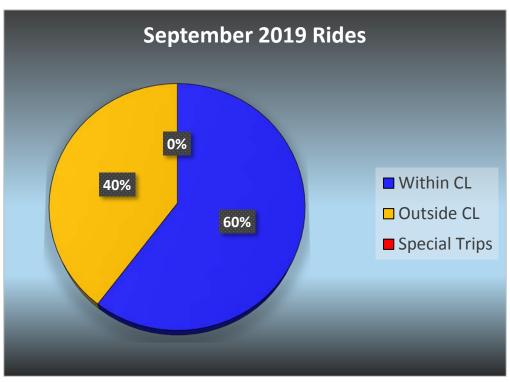

TABLE 3 # of Rides

| <b>Description</b>                                                 | Jul-<br>2019 | Aug-<br>2019 | Sept-<br>2019 | Oct-<br>2019 | Nov-<br>2019 | Dec-<br>2019 |
|--------------------------------------------------------------------|--------------|--------------|---------------|--------------|--------------|--------------|
| Within City Limits (Senior<br>Center, Stater Brothers,<br>Library) | 363          | 448          | 207           |              |              |              |
| Outside City Limits (Walmart, 99cent store, Ross)                  | 310          | 376          | 136           |              |              |              |
| Special Events/Trips                                               | 40           | 40           | 0             |              |              |              |
| Description                                                        | Jan-<br>2020 | Feb-<br>2020 | Mar-<br>2020  | Apr-<br>2020 | May-<br>2020 | Jun-<br>2020 |
| Within City Limits (Senior Center, Stater Brothers,                |              |              |               |              |              |              |
| Outside City Limits (Walmart, 99cent store, Ross)                  |              |              |               |              |              |              |
| Special Events/Trips                                               |              |              |               |              |              |              |